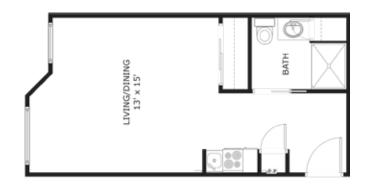

r
- · Balconies in select units
- Call alert system
- 24-hour staffing
- Scheduled transportation to shopping, appointments and outings

## **Community Highlights**

- Multiple dining venues with restaurant-style dining
- Craft/recreation rooms,
- Tea room and garden atrium
- Billiards room
- Resident & community gardens
- Onsite walking path
- · Daily activities and events
- Activity center with wellness programs and exercise classes
- Continuing education with onsite library and computer lab
- Spiritual programs

#### Conveniences\*

- On-site salon and barbershop
- · Meal-delivery service
- · Guest suites & meals available
- Short-term care services
- Onsite physical therapy
- •

<sup>\*</sup>Some services may incur additional fees.



# Hearthside & Rosemont

# **Sample Floor Plans**



# **Studio**

Approx. 380-530 s.f. Starting at \$3,695/mo.\*



## 1 Bedroom

Approx. 618 s.f. Starting at \$4,295/mo.\*



# BEDROOM 2 10' x 19' BATH WD BATH WD BATH REF

# 2 Bedroom

Approx. 966 s.f. Starting at \$5,495/mo.\*

villagegreenretirement.com

(206) 937-6122

village green