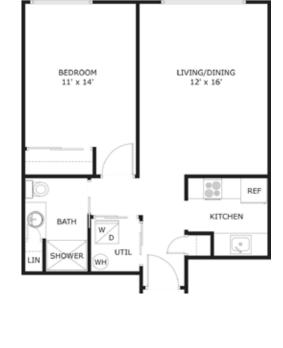

and outings

## **Community Highlights**

- Multiple dining venues with restaurant-style dining
- Craft/recreation rooms,
- Tea room and garden atrium
- Billiards room
- Resident & community gardens
- Onsite walking path
- · Daily activities and events
- Activity center with wellness programs and exercise classes
- Continuing education with onsite library and computer lab
- Spiritual programs

#### Conveniences\*

- On-site salon and barbershop
- · Meal-delivery service
- · Guest suites & meals available
- Short-term care services
- Onsite physical therapy
- •

<sup>\*</sup>Some services may incur additional fees.



# Hearthside & Rosemont

# **Sample Floor Plans**



# **Studio**

Approx. 380-530 s.f. Starting at \$3,695/mo.\*



## 1 Bedroom

Approx. 618 s.f. Starting at \$4,295/mo.\*



# BEDROOM 2 10' x 19' BATH WD BATH WD BATH REF

# 2 Bedroom

Approx. 966 s.f. Starting at \$5,495/mo.\*

villagegreenretirement.com

(206) 937-6122

village green